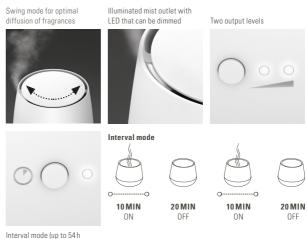

## JULIA — the swinging aroma diffuser

Interval mode (up to 54 h running time)

In swing mode, Julia spreads scents and essential oils optimally in the room by means of ultrasonic technology. Impressively illuminated, the gentle plume of mist swings 160° from left to right – between 18 (continuous operation) and up to 54 hours in interval mode. When using the interval mode, Julia works for 10 minutes and then takes a 20 minute break. In order for the lighting not to interfere with a night's sleep, the LEDs can be dimmed or completely switched off. Julia likes the essential oils from her own family the best, but all commercially available will work as well.

## **Specifications**

Power: 14 W Tank capacity: 200 ml / 2 output levels Interval mode (10 min. on, 20 min. off) Runs approx. 54 hours with one filling Swing mode (Aroma Swing<sup>TM</sup>) Illuminated mist outlet Automatic shut-off / dimmable LED Dimensions: 135 x 115 x 135 mm (w x h x d) Weight: 0.5 kg Sound level: < 26 dB(A)