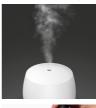

Want a pleasant scent in the air? This is where Mia comes into play, the little, elegant aroma diffuser! Using ultrasonic technology, she optimally distributes scents and essential oils through extra fine mist. With a full water container, she fills the room with a pleasant scent for up to ten hours. Thanks to the extremely low-noise operation and the subtle LED display reflecting on the surface in front of her, Mia is quiet and discreet. An optimum effect can be achieved by using the 100 % natural essential oils from Stadler Form.

## **Specifications**

Power: 7.2 W Tank capacity: 100 ml LED shines downwards Runs approx. 10 hours with one filling Extra fine mist for optimal distribution of scents Automatic shut-off Dimensions: 100 x 90 x 100 mm (w x h x d) Weight: 0.3 kg Sound level: < 26 dB(A)