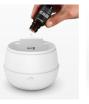

Want a pleasant scent in the air? This is where Mia comes into play, the little, elegant aroma diffuser! Using ultrasonic technology, she optimally distributes scents and essential oils through extra fine mist. With a full water container, she fills the room with a pleasant scent for up to ten hours. Thanks to the extremely low-noise operation and the subtle LED display reflecting on the surface in front of her, Mia is quiet and discreet. An optimum effect can be achieved by using the 100 % natural essential oils from Stadler Form.

Accessory: Essential oils (optional)

00

Design by Fabian Zimmerli