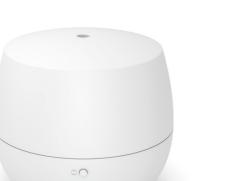

## MIA — the little, elegant aroma diffuser

Very fine mist for optimal aroma diffusion (up to 10 h running time) LED shines downwards

creates an oasis of well-being using your chosen essential oil Advanced ultrasonic technology

Want a pleasant scent in the air? This is where Mia comes into play, the little, elegant aroma diffuser! Using ultrasonic technology, she optimally distributes scents and essential oils through extra fine mist. With a full water container, she fills the room with a pleasant scent for up to ten hours. Thanks to the extremely low-noise operation and the subtle LED display reflecting on the surface in front of her, Mia is quiet and discreet. An optimum effect can be achieved by using the 100 % natural essential oils from Stadler Form.

## **Specifications**

Power: 7.2 W Tank capacity: 100 ml LED shines downwards Runs approx. 10 hours with one filling Extra fine mist for optimal distribution of scents Automatic shut-off Dimensions: 100 x 90 x 100 mm (w x h x d) Weight: 0.3 kg Sound level: < 26 dB(A)